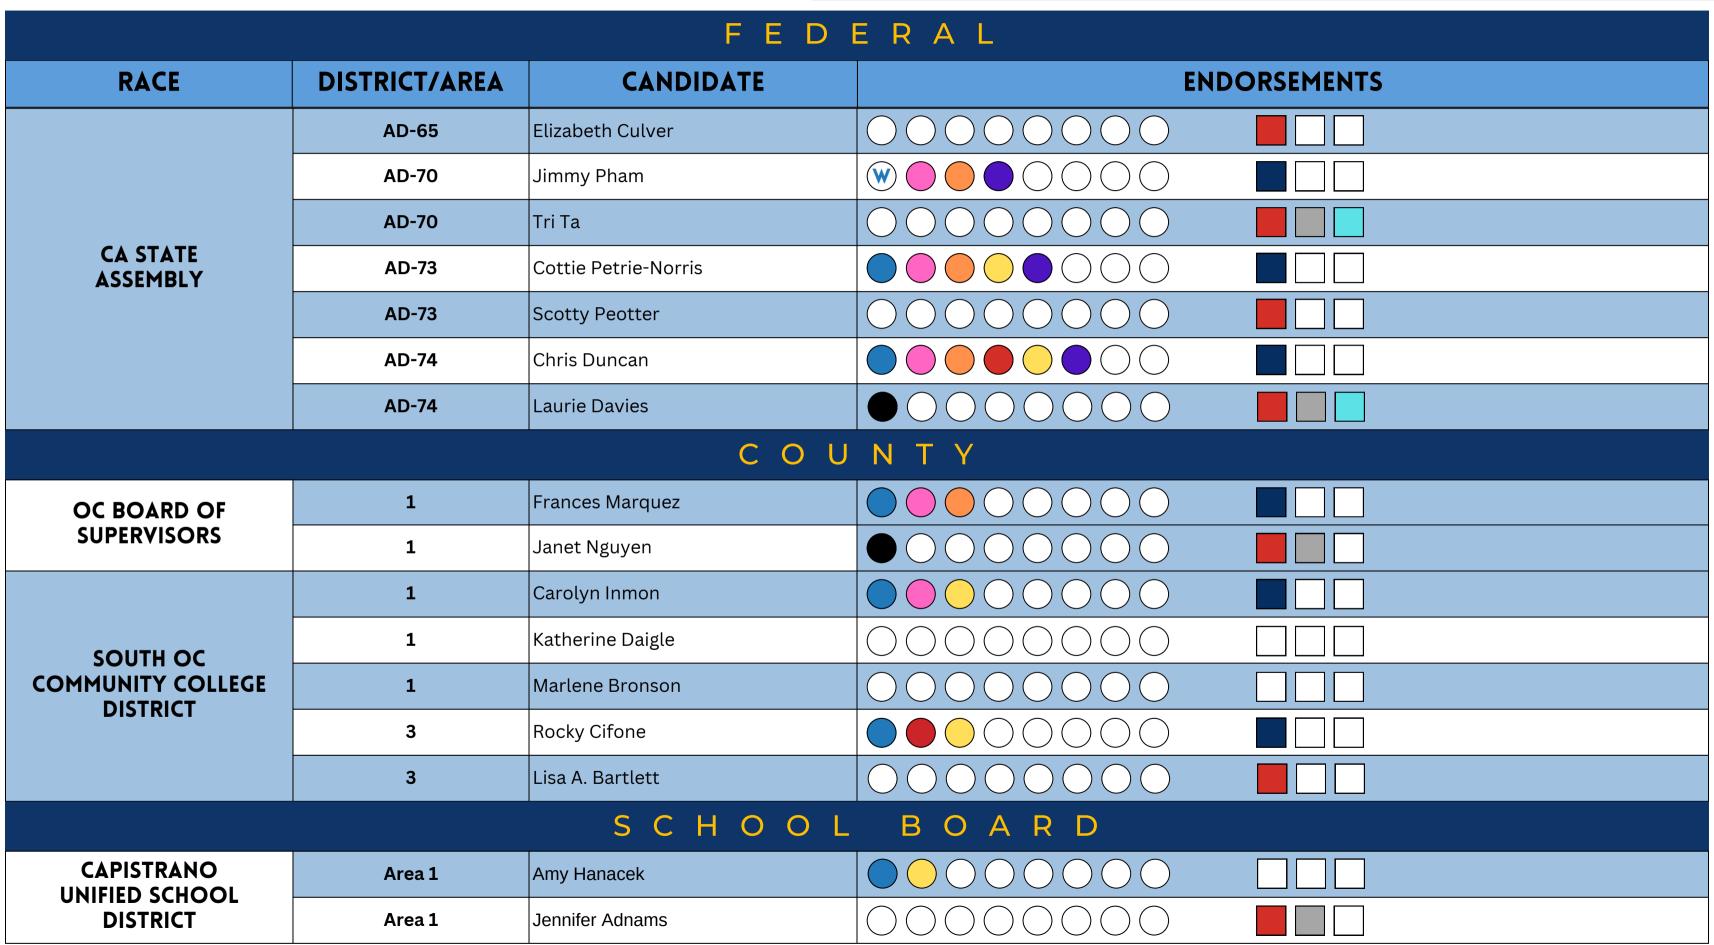

CANDIDATES AND ENDORSEMENTS

#### WOMEN FOR AMERICAN VALUES AND ETHICS \*\*

- WAVE Endorsed

- Moms Demand Action
- Planned Parenthood
- OC Register

- Teachers Unions (S/L)
- OC Labor Federation
- Equality California
- Los Angeles Times
- CA/OC Democratic Party
- NRA CA/OC GOP
- Lincoln Club

Moms Demand Action Planned Parenthood OC Register

Teachers Unions (S/L) OC Labor Federation Equality California

Los Angeles Times CA/OC Democratic Party CA/OC GOP

NRA Lincoln Club

|                               |                     | SCHOOL                        | BOARD        |
|-------------------------------|---------------------|-------------------------------|--------------|
| RACE                          | DISTRICT/AREA       | CANDIDATE                     | ENDORSEMENTS |
|                               | Area 2              | Michael Parham                |              |
|                               | Area 2              | Lisa Zollinger                |              |
| CAPISTRANO UNIFIED            | Area 3              | Sherine Smith                 |              |
| SCHOOL DISTRICT               | Area 3              | Lisa Davis                    |              |
|                               | Area 5              | Krista Castellanos            |              |
|                               | Area 5              | Sonia Terwiske                |              |
|                               | Area 1              | Leah Ersoylu                  |              |
| NEWPORT MESA<br>UNITED SCHOOL | Area 1              | Robin Mensinger               |              |
| DISTRICT                      | Area 3              | Carol Crane                   |              |
|                               | Area 3              | Philip Stemler                |              |
|                               | Area 3              | Ana Page                      |              |
|                               | Area 3              | Dzung "Dan" Nguyen            |              |
| ORANGE<br>UNIFIED SCHOOL      | Area 4 (short-term) | Sara J. Pelly                 |              |
| DISTRICT                      | Area 4 (short-term) | Armando "Mando" Perez-Serrato |              |
|                               | Area 7              | Stephen Glass                 |              |
|                               | Area 7              | Steve Rocco                   |              |
| PLACENTIA-                    | Area 1              | Tricia Quintero               |              |
| YORBA LINDA USD               | Area 1              | Ryan James Miller             |              |